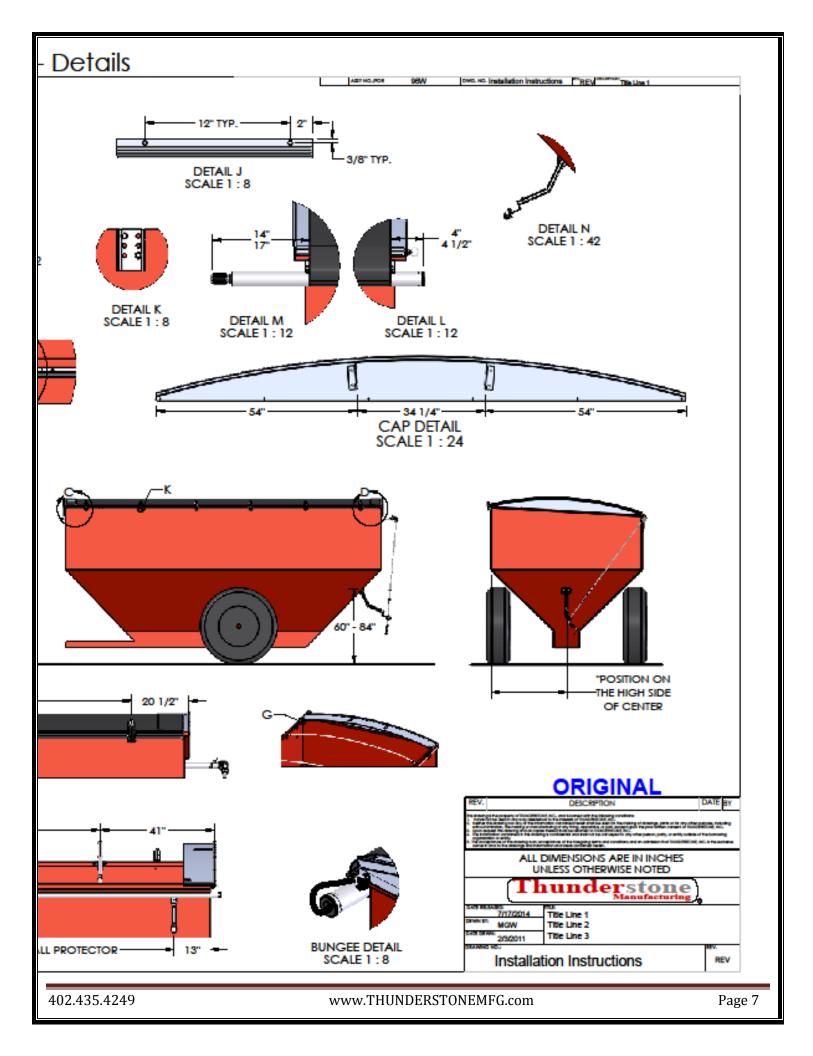

### Aluminum tarp cap installation.

- 1. Installing the front and rear caps.
  - a) Place the gussets inside of the tarp cap according to the drawing and mark the holes. Drill 13/32" holes where marked, then install the gussets using 3/8" x 1" carriage bolts, nuts, and washers. The bolt heads must be to the outside of the cap to prevent damaging the tarp. (Cap detail)
  - b) Put bushing over four of the 3/8" self-tapping screws and using a drill or impact wrench insert into the ridge strap mount plates welded in each of the caps. When tight back off 1 to 2 turns. These will be used to install the ridge straps.
  - c) Line up the side of the cap on the low side of the cart so it is ½" to 1" from the edge of the cart.
  - d) The high side of the cap should be ½" from the edge of the cart. If it is closer to the edge remove the weather stripping and trim off the extra. Grind the edge smooth and replace the weather stripping to prevent the edge from damaging the tarp.
  - e) Using the existing holes in the tarp cap as a guide, mark and drill 5/16" holes in the front of the cart.
  - f) Use the 3/8" x 1" thread cutting screws to attach the cap to the cart. If the nuts and washers are needed to secure the cap drill a 13/32" hole instead of a 5/16" hole.
  - g) Line up the interior cap support with the edge of the cap and mark where you want to drill the holes on both the side of the cart and the underside of the tarp cap.
  - h) Drill 13/32" holes in both the tarp cap and the side of the cart. Bolt in place using the 3/8" x 1" bolts, nuts, and washers.

# Tarp bows and the ridge strap installation.

- 2. Installing the tarp bows.
  - a) On the high side of the cart measure 39" from the inside of the front and rear of the cart and mark. This will mark the centerline of the bracket.
  - b) Hold the bracket so it is centered on the mark and mark where the holes will be. Drill 13/32" holes and install the brackets using 3/8" x 1" bolts, nuts, and washers.
  - c) Measure the distance between the brackets and divide by the number of tarp bows plus 1. This will give you the number of spaces between brackets. This measurement should be between 45" and 65". Mark the center line of the brackets.
  - d) Hold each bracket so it is centered on the mark and repeat step b for each bracket.
  - e) Repeat steps a. d. on the low side of the cart to finish the bow bracket installation.
  - f) Insert a tarp bow into each of the brackets on the low side of the cart and a tarp bow pin into each of the brackets on the high side of the cart. If the tarp bow overlaps the tarp bow pin too much mark and cut the tarp bow to fit.
  - g) Clamp a vise grip pliers to the tarp bow pin so it buts up against the tarp bow to hold it in place. Either weld the tarp bow to the tarp bow pin or drill an 11/32" hole through the bow and the tarp bow pin and use a 5/16" x 1-1/2" bolt, washer, and lock nut to hold in place. If welding grind the weld smooth to avoid cutting or tearing the tarp. If using a bolt drill the hole from the side and insert the bolt so the head will not rub on the tarp.
  - h) Repeat steps f) and g) for the remaining tarp bows.
- 3. Installing the ridge strap.
  - a) Take the two ridge straps with the ratchet and slide the mounting plates over the bolts that were installed in the apex of the front tarp cap. Make sure the handle of the ratchet is facing down and tighten the bolts at this time.
  - b) Take the two ridge straps and slide the mounting plates over the bolts that were installed in the apex of the rear tarp caps. Tighten the bolts at this time.
  - c) Bring the straps from the rear of the cart to the front of the cart and feed them through the ratchets. Make sure there are no twists in the straps and that the handle of the ratchet is facing down and then tighten the straps using the ratchets. Do not over tighten the straps or the tarp caps will be warped.
  - d) Fold or cut the ridge straps to remove the excess. If cutting the straps heat the end with lighter to prevent unraveling.

# Latch plate and wall protector installation.

- 5. Installing the latch plate.
  - a) Measure the length of the trailer and cut the latch plate so it is the same length. Grind cut edge smooth so it can't damage the tarp.
  - b) On the low side of the trailer measure in 2" from each end of both latch plates and place a mark. Then place a mark every 12 inches from the front of the latch plates. Measure down 3/8" and drill 13/32" holes at each mark. (Detail J)
  - c) Measure down from the top of the low side rail 2" to 4". The latch plate must be bolted to the body of the trailer not to a lip. (Detail E)
  - d) If possible hold or clamp the latch plate to the body of the trailer and using the holes drilled into the latch plate drill the holes into the body of the trailer. Install the latch plate using 3/8" x 1" bolts, washers, and nuts. (Detail H)
- 6. Installing the wall protectors.
  - a) Measure from the front and rear of the trailer 13" and make a mark. Measure the distance between the front and rear marks and divide by two. Place a mark at this point.
  - b) Measure from the bottom of the latch plate 3" 4" and make a mark, this will be the center of the top hole of the wall protectors.
  - c) Drill a 3/8" hole at each mark. Loosely install the wall protectors using 3/8" ribbed carriage bolts, washers, and nuts through the top hole making sure that the head of the carriage bolt is on the outside of the cart and the nuts and washers are inside. Make sure the wall protectors are straight and drill a second 3/8" hole through the bottom hole of each wall protector. Finish installing the wall protectors using the remaining 3/8" ribbed carriage bolts, washers, and nuts.

# Assembling and installing the tarp.

- 7. Assembling the fixed and roll tubes to the tarp.
  - a) Roll out the tarp and measure to make sure that it will fit on the cart. It should be  $4'' \pm 1''$  shorter than the length of the cart and  $22'' \pm 1''$  wider than the width of the cart.
  - b) The smaller pocket is where the fixed tube will be installed and the large pocket is where the roll tube will be installed.
  - c) Weld the fixed tubes (1" O.D.) together. Grind the weld smooth so it will not tear or wear the tarp. Cut the fixed tube so it is 2" longer than the tarp. Cut off the end that is swaged and grind smooth.
  - d) Insert the two plastic plugs into the ends of the fixed tube.
  - e) Make sure that the seams of the pockets are facing down and the reinforcing straps are facing up, and then insert the fixed tube into the smaller pocket until it comes out the other end.
  - f) Use one of the #10 x ¾" self-drilling screws and secure the tarp to the fixed tube on one end approximately ½" from the end of the tube. Pull the tarp tight at the other end and secure using another #10x ¾" self-drilling screw.
  - g) Weld the two roll tubes together. Cut the roll tube down on the end that doesn't have the spline shaft welded into it so that it is 20" ± 1" longer than the tarp. Grind weld and the cut end smooth to avoid damaging the tarp.
  - h) Insert the front bungee return into the front of the roll tube. Secure using #8 x 3/8" self-drilling screw.
  - i) Inset the roll tube into the larger pocket so that the spline shaft will be at the rear of the tarp and the bungee return is at the front. The roll tube should stick out of the tarp 4" to 4 ½" at the front.
  - j) Starting at the front of the tarp use tarp clip and  $#10 \times \%$  self-drilling screw to secure the tarp to the roll tube. Make sure to put the clip over the reinforcing strap before attaching to maximize the strength.
  - k) Pull the tarp to tighten and install the rest of the tarp clips over each of the reinforcing straps.
  - I) Roll the tarp up using the roll tube until it is a couple of inches away from the fixed tube.
  - m) Lift the tarp up and place it on the tarp caps near the tarp stops. Remove the top pin in all of the tarp stops and let them hang down. Pull the fixed tube into the notch in the tarp stops.
  - n) Check that the tarp is  $2'' \pm 1/2''$  from the inside edge of each of the tarp caps. Pivot the stops up and reinsert the pins to lock the tarp in place on the high side.
  - o) Roll the tarp to the closed position and leave hanging.
  - p) Drill 13/32" hole on the front lip of the trailer within 3 inches of the low side of the cart, and mount the eyebolt using the nuts, and washer. Put nut on the eyebolt, insert into drilled hole, put nut and washer on the eyebolt and tighten.
  - q) Pull 6" of the bungee cord through the hole in the eyebolt. Slide a 1/2" washer over the end of the bungee cord. Tie a knot in the bungee cord so there is at least 2" of excess cord beyond the knot.