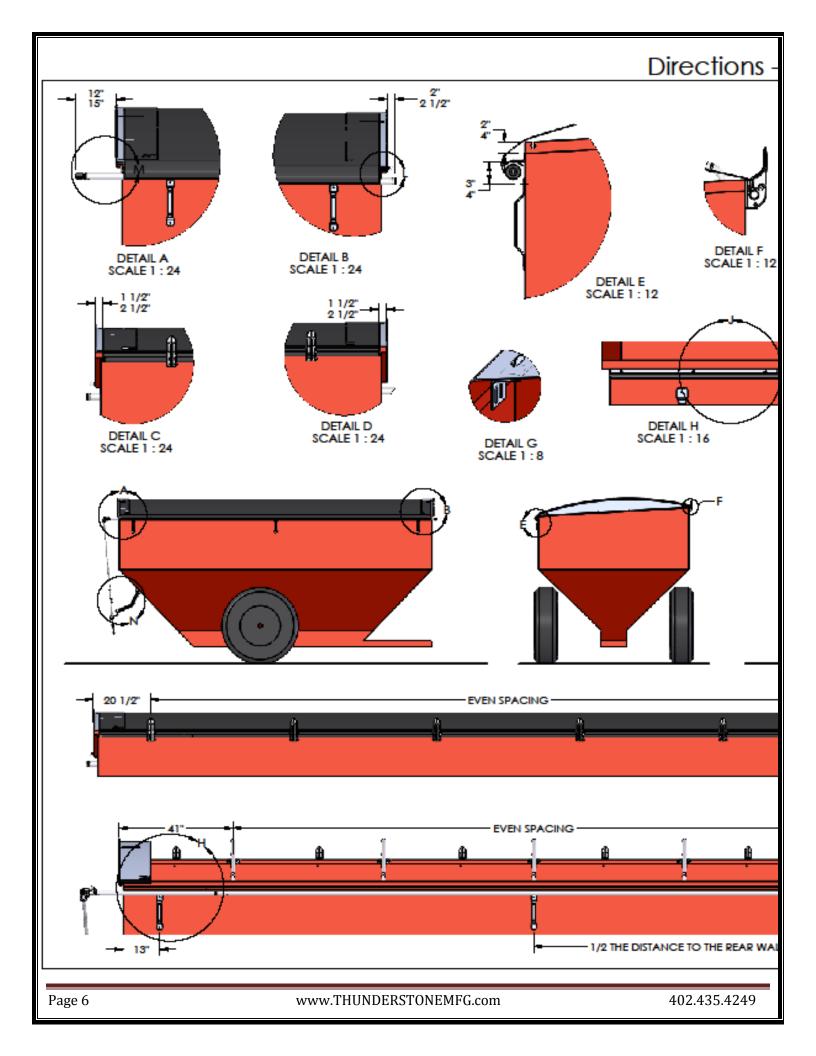

### Aluminum tarp cap installation.

- 1. Installing the front and rear caps.
  - a) Place the gussets inside of the tarp cap according to the drawing and mark the holes. Drill 13/32" holes where marked, then install the gussets using 3/8" x 1" carriage bolts, nuts, and washers. The bolt heads must be to the outside of the cap to prevent damaging the tarp. (Cap detail)
  - b) Put bushing over four of the 3/8" self-tapping screws and using a drill or impact wrench insert into the ridge strap mount plates welded in each of the caps. When tight back off 1 to 2 turns. These will be used to install the ridge straps.
  - c) Line up the side of the cap on the low side of the cart so it is ½" to 1" from the edge of the cart.
  - d) The high side of the cap should be ½" from the edge of the cart. If it is closer to the edge remove the weather stripping and trim off the extra. Grind the edge smooth and replace the weather stripping to prevent the edge from damaging the tarp.
  - e) Using the existing holes in the tarp cap as a guide, mark and drill 5/16" holes in the front of the cart.
  - f) Use the 3/8" x 1" thread cutting screws to attach the cap to the cart. If the nuts and washers are needed to secure the cap drill a 13/32" hole instead of a 5/16" hole.
  - g) Line up the interior cap support with the edge of the cap and mark where you want to drill the holes on both the side of the cart and the underside of the tarp cap.
  - h) Drill 13/32" holes in both the tarp cap and the side of the cart. Bolt in place using the 3/8" x 1" bolts, nuts, and washers.

# Tarp bows and the ridge strap installation.

- 2. Installing the tarp bows.
  - a) On the high side of the cart measure 39" from the inside of the front and rear of the cart and mark. This will mark the centerline of the bracket.
  - b) Hold the bracket so it is centered on the mark and mark where the holes will be. Drill 13/32" holes and install the brackets using 3/8" x 1" bolts, nuts, and washers.
  - c) Measure the distance between the brackets and divide by the number of tarp bows plus 1. This will give you the number of spaces between brackets. This measurement should be between 45" and 65". Mark the center line of the brackets.
  - d) Hold each bracket so it is centered on the mark and repeat step b for each bracket.
  - e) Repeat steps a. d. on the low side of the cart to finish the bow bracket installation.
  - f) Insert a tarp bow into each of the brackets on the low side of the cart and a tarp bow pin into each of the brackets on the high side of the cart. If the tarp bow overlaps the tarp bow pin too much mark and cut the tarp bow to fit.
  - g) Clamp a vise grip pliers to the tarp bow pin so it buts up against the tarp bow to hold it in place. Either weld the tarp bow to the tarp bow pin or drill an 11/32" hole through the bow and the tarp bow pin and use a 5/16" x 1-1/2" bolt, washer, and lock nut to hold in place. If welding grind the weld smooth to avoid cutting or tearing the tarp. If using a bolt drill the hole from the side and insert the bolt so the head will not rub on the tarp.
  - h) Repeat steps f) and g) for the remaining tarp bows.
- 3. Installing the ridge strap.
  - a) Take the two ridge straps with the ratchet and slide the mounting plates over the bolts that were installed in the apex of the front tarp cap. Make sure the handle of the ratchet is facing down and tighten the bolts at this time.
  - b) Take the two ridge straps and slide the mounting plates over the bolts that were installed in the apex of the rear tarp caps. Tighten the bolts at this time.
  - c) Bring the straps from the rear of the cart to the front of the cart and feed them through the ratchets. Make sure there are no twists in the straps and that the handle of the ratchet is facing down and then tighten the straps using the ratchets. Do not over tighten the straps or the tarp caps will be warped.
  - d) Fold or cut the ridge straps to remove the excess. If cutting the straps heat the end with lighter to prevent unraveling.

#### Installing the quick release tarp stops.

- 4. Install the stop base.
  - a) Remove the two pins that hold the mounting base to the stop.
  - b) On the high side of the cart measure 20-1/2" from each end of the cart and place a mark on the outside of the rail. This will be the center point of the stop.
  - c) Hold the stop base so it is centered on the marks and the top of the bracket is even with the top of the cart rail, and mark where the holes will be. It is recommended that two fasteners are used, one at the top and one as close to the bottom as possible. Drill 13/32" holes at marks and attach the bracket using 3/8" x 1" bolts, washers, and nuts.
  - d) Measure the distance between the front and rear tarp stop and divide by the number of tarp stops plus 1 to get the number

# Latch plate and wall protector installation.

- 5. Installing the latch plate.
  - a) Measure the length of the trailer and cut the latch plate so it is the same length. Grind cut edge smooth so it can't damage the tarp.
  - b) On the low side of the trailer measure in 2" from each end of both latch plates and place a mark. Then place a mark every 12 inches from the front of the latch plates. Measure down 3/8" and drill 13/32" holes at each mark. (Detail J)
  - c) Measure down from the top of the low side rail 2" to 4". The latch plate must be bolted to the body of the trailer not to a lip. (Detail E)
  - d) If possible hold or clamp the latch plate to the body of the trailer and using the holes drilled into the latch plate drill the holes into the body of the trailer. Install the latch plate using 3/8" x 1" bolts, washers, and nuts. (Detail H)
- 6. Installing the wall protectors.
  - a) Measure from the front and rear of the trailer 13" and make a mark. Measure the distance between the front and rear marks and divide by two. Place a mark at this point.
  - b) Measure from the bottom of the latch plate 3" 4" and make a mark, this will be the center of the top hole of the wall protectors.
  - c) Drill a 3/8" hole at each mark. Loosely install the wall protectors using 3/8" ribbed carriage bolts, washers, and nuts through the top hole making sure that the head of the carriage bolt is on the outside of the cart and the nuts and washers are inside. Make sure the wall protectors are straight and drill a second 3/8" hole through the bottom hole of each wall protector. Finish installing the wall protectors using the remaining 3/8" ribbed carriage bolts, washers, and nuts.