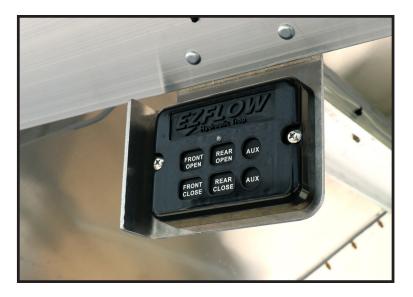

New XR Keypad is a sleek and heavy-duty design that allows for the controller box to be protected in the apex of the trailer.

In the event of an emergency due to electrical or mechanical issues the EZ Flow<sup>XR</sup> doors can be easily converted into manual operation. The emergency manual override utilizes quick release pins and straps to open the door. This new override system is not only easy to use, but provides additional ground clearance compared to previous override systems.