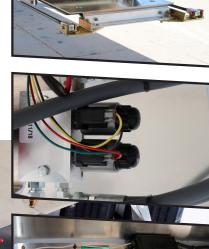

- Heavy duty reinforcement brackets for hidensity commodities (Frac Sand)
- Hydraulic motor and reservoir are
- protected in the apex of the trailer
- Quick release emergency override
- New standard remote design that makes trap operation easy to use
- Multi-function remote programs up to 5 trailer accessories
- Emergency Override System now standard feature with every order
- 3 Year "Peace of Mind Warranty"

New XR Keypad is a sleek and heavy-duty design that allows for the controller box to be protected in the apex of the trailer.

In the event of an emergency due to electrical or mechanical issues the EZ Flow<sup>XR</sup> doors can be easily converted into manual operation. The emergency manual override utilizes quick release pins and straps to open the door. This new override system is not only easy to use, but provides additional ground clearance compared to previous override systems.