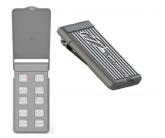

For more information contact your local Timpte Factory Direct Customer Support Center or Authorized Dealer Location

TIMPTE.COM

New Standard Remote allows for the operator to directly choose door open/door close. This new feature makes selecting the correct function quick and easy.