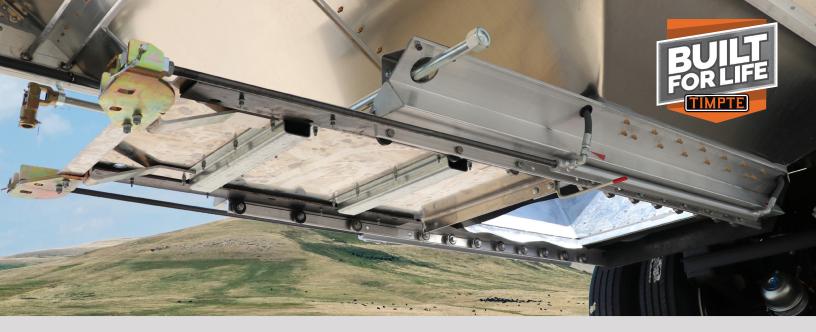

Delivering the best-in-class performance, our patented EZ Flow<sup>XR</sup> Hydraulic Trap System continues to be the number one selling power trap system on the market and is the preferred choice for severe-duty applications. Our new XR Series comes equipped with top-notch electronic upgrades and OE grade emergency override system.

## EZ Flow<sup>XR</sup> Hydraulic Trap System Features

- The operator can stay out of the dust by opening the traps from the cab of the truck, using the multi-function remote.
- Operates using a single 12 volt hydraulic motor
- Nylon protected hydraulic hoses and stainless steel fittings for increased durability
- No trap operator or motor to interfere with swing auger
- Easily control product flow by feathering the door open and close

- Heavy duty reinforcement brackets for hidensity commodities (Frac Sand)
- Hydraulic motor and reservoir are
- protected in the apex of the trailer
- Quick release emergency override
- New standard remote design that makes trap operation easy to use
- Multi-function remote programs up to 5 trailer accessories
- Emergency Override System now standard feature with every order
- 3 Year "Peace of Mind Warranty"