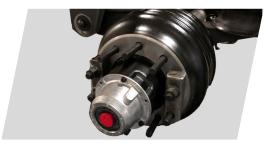

# **Containment & Lightweight Options**

| Fig. | Super Light Option                         | 96" Wide |
|------|--------------------------------------------|----------|
| A.   | Aluminum Upper Coupler                     | 435 lbs. |
| B.   | (4) Aluminum Wheels / 22.5 Wide Base Tires | 633 lbs. |
| C.   | Lightweight Hubs & Drums                   | 91 lbs.  |

Fig. B

Fig. C