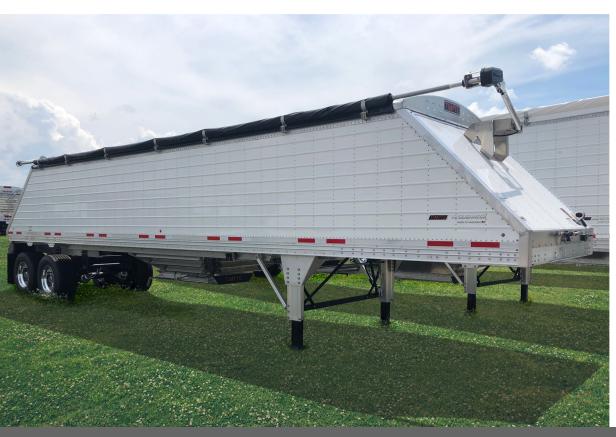

## **Soft/Hard Top Options**

Thunder Power Tarp 7000 utilizes One-Touch™ Technology, which allows the operator to open and close the tarp system with one push of a button.

Remote Included.

Hydraulic Top Hatch comes standard and gives you an easy reliable loading option. With one push of a button hatch will open and close.

## **Standard Features**

EZ Flow Hydraulic Trap

Single Discharge

**Full Double Knock Rails** 

Maximum Payload

Increase Productivity

Time Tested Components

**Customized** Options