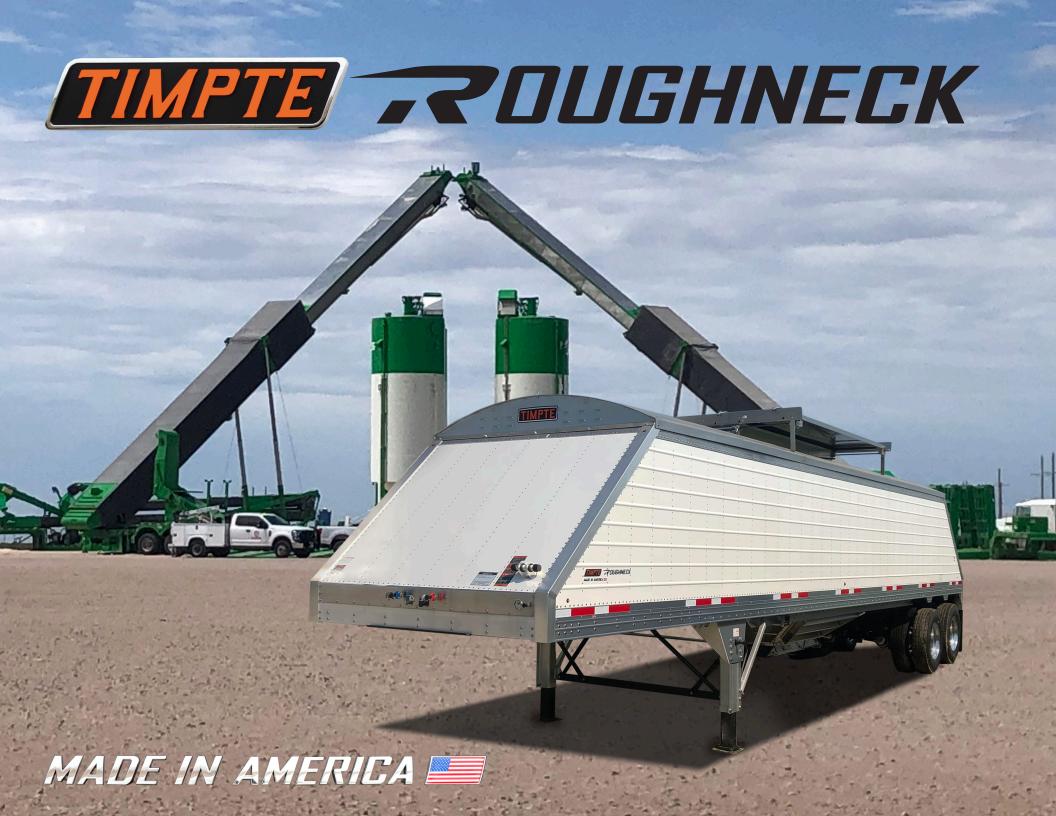

#### Roughneck

Sometimes the secret to boosting performance and productivity lies in the trailer you pull. From the longest-running trailer manufacturer in the United States, Timpte is proud to introduce the Roughneck Hopper Bottom trailer. This all-new trailer features a single-hopper design for achieving superior empty weight for maximizing payload, but also increases your bottom line by reducing loading and unloading times at the site and transload facility.

Made In America