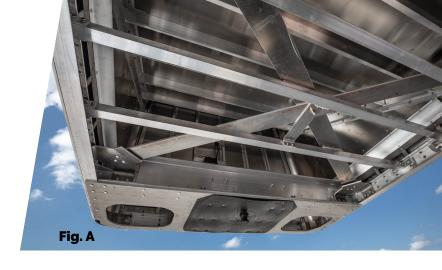

# **Containment & Lightweight Options**

| Fig. | Super Light Option                         | 96" Wide |
|------|--------------------------------------------|----------|
| A.   | Aluminum Upper Coupler                     | 435 lbs. |
| B.   | (4) Aluminum Wheels / 22.5 Wide Base Tires | 633 lbs. |
| C.   | Lightweight Hubs & Drums                   | 91 lbs.  |

Fig. B

Fig. C