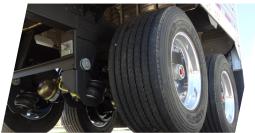

# **Containment & Lightweight Options**

| Fig. | Super Light Option                         | 96" Wide |
|------|--------------------------------------------|----------|
| A.   | Aluminum Upper Coupler                     | 435 lbs. |
| B.   | (4) Aluminum Wheels / 22.5 Wide Base Tires | 633 lbs. |
| C.   | Lightweight Hubs & Drums                   | 91 lbs.  |

Fig. B

Fig. C