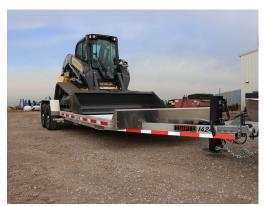

#### 8. Hydraulic Split Tilt Deck:

Adjustable hydraulic system allows for controlled raising and lowering of deck when loading/unloading equipment. 12 degree loading angle.

# ENHANCED INNOVATION IN EQUIPMENT TRANSPORTATION

**14K SERIES** Equipment Trailers

| Model | GVW    | <b>Usable Deck Size</b> | Empty Weight   |
|-------|--------|-------------------------|----------------|
| 1420  | 14,000 | 16' + 4' x 82-3/8"      | Est. 2,680 lbs |
| 1424  | 14,000 | 18' + 6' x 82-3/8"      | Est. 3,000 lbs |

# Standard Specifications

|                        | 1420                    | 1424                    |
|------------------------|-------------------------|-------------------------|
| Overall Width          | 102"                    | 102"                    |
| Overall Length         | 24′ 6″                  | 28' 6"                  |
| Stationary Deck Length | 4′                      | 6'                      |
| Tilt Deck Length       | 16'                     | 18'                     |
| Tongue Length          | 56"                     | 56"                     |
| Deck Height            | 22"                     | 22"                     |
| Loading Angle          | 12°                     | 11.5°                   |
| Wheel Size             | 16"                     | 16"                     |
| Tire Size              | ST235/85R16             | ST235/85R16             |
| Axle                   | Fixed                   | Fixed                   |
| Suspension             | Rubber Torsion          | Rubber Torsion          |
| Brakes                 | Electric Self-Adjusting | Electric Self-Adjusting |
| Coupler                | 2-5/16"                 | 2-5/16"                 |
| Coupler Position       | Adjustable              | Adjustable              |
| Jack Style             | Side Crank              | Side Crank              |
| Jack Rating            | 12,000 lbs.             | 12,000 lbs.             |
| Stake Pockets          | 18                      | 18                      |
| Lighting               | LED                     | LED                     |