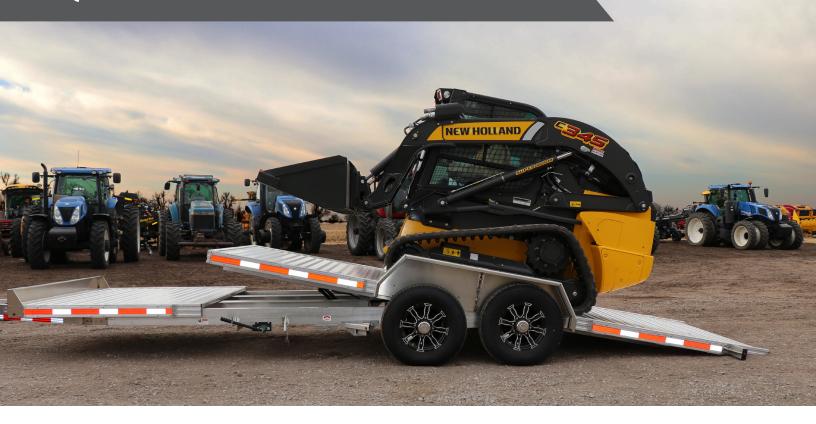

#### 8. Hydraulic Split Tilt Deck:

Adjustable hydraulic system allows for controlled raising and lowering of deck when loading/unloading equipment. 12 degree loading angle.

# ENHANCED INNOVATION IN EQUIPMENT TRANSPORTATION

**14K SERIES** Equipment Trailers

| Model | GVW    | <b>Usable Deck Size</b> | Empty Weight   |
|-------|--------|-------------------------|----------------|
| 1420  | 14,000 | 16' + 4' x 82-3/8"      | Est. 2,680 lbs |
| 1424  | 14,000 | 18' + 6' x 82-3/8"      | Est. 3,000 lbs |

# Standard Specifications

|                        | 1420                    | 1424                    |
|------------------------|-------------------------|-------------------------|
| Overall Width          | 102"                    | 102"                    |
| Overall Length         | 24′ 6″                  | 28' 6"                  |
| Stationary Deck Length | 4′                      | 6'                      |
| Tilt Deck Length       | 16'                     | 18'                     |
| Tongue Length          | 56"                     | 56"                     |
| Deck Height            | 22"                     | 22"                     |
| Loading Angle          | 12°                     | 11.5°                   |
| Wheel Size             | 16"                     | 16"                     |
| Tire Size              | ST235/85R16             | ST235/85R16             |
| Axle                   | Fixed                   | Fixed                   |
| Suspension             | Rubber Torsion          | Rubber Torsion          |
| Brakes                 | Electric Self-Adjusting | Electric Self-Adjusting |
| Coupler                | 2-5/16"                 | 2-5/16"                 |
| Coupler Position       | Adjustable              | Adjustable              |
| Jack Style             | Side Crank              | Side Crank              |
| Jack Rating            | 12,000 lbs.             | 12,000 lbs.             |
| Stake Pockets          | 18                      | 18                      |
| Lighting               | LED                     | LED                     |