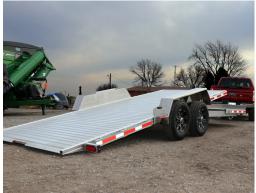

#### 8. Hydraulic Split Tilt Deck:

Adjustable hydraulic system allows for controlled raising and lowering of deck when loading/unloading equipment. 12 degree loading angle.

# ENHANCED INNOVATION IN EQUIPMENT TRANSPORTATION

**14K SERIES** Equipment Trailers

| Model | GVW    | <b>Usable Deck Size</b> | Empty Weight   |
|-------|--------|-------------------------|----------------|
| 1420  | 14,000 | 16' + 4' x 82-3/8"      | Est. 2,680 lbs |
| 1424  | 14,000 | 18' + 6' x 82-3/8"      | Est. 3,000 lbs |

# Standard Specifications

|                        | 1420                    | 1424                    |
|------------------------|-------------------------|-------------------------|
| Overall Width          | 102"                    | 102"                    |
| Overall Length         | 24′ 6″                  | 28' 6"                  |
| Stationary Deck Length | 4′                      | 6'                      |
| Tilt Deck Length       | 16'                     | 18'                     |
| Tongue Length          | 56"                     | 56"                     |
| Deck Height            | 22"                     | 22"                     |
| Loading Angle          | 12°                     | 11.5°                   |
| Wheel Size             | 16"                     | 16"                     |
| Tire Size              | ST235/85R16             | ST235/85R16             |
| Axle                   | Fixed                   | Fixed                   |
| Suspension             | Rubber Torsion          | Rubber Torsion          |
| Brakes                 | Electric Self-Adjusting | Electric Self-Adjusting |
| Coupler                | 2-5/16"                 | 2-5/16"                 |
| Coupler Position       | Adjustable              | Adjustable              |
| Jack Style             | Side Crank              | Side Crank              |
| Jack Rating            | 12,000 lbs.             | 12,000 lbs.             |
| Stake Pockets          | 18                      | 18                      |
| Lighting               | LED                     | LED                     |