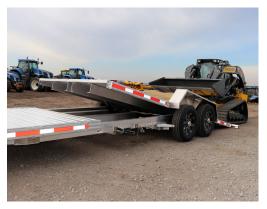

#### 8. Hydraulic Split Tilt Deck:

Adjustable hydraulic system allows for controlled raising and lowering of deck when loading/unloading equipment. 12 degree loading angle.

# ENHANCED INNOVATION IN EQUIPMENT TRANSPORTATION

**14K SERIES** Equipment Trailers

| Model | GVW    | <b>Usable Deck Size</b> | Empty Weight   |
|-------|--------|-------------------------|----------------|
| 1420  | 14,000 | 16' + 4' x 82-3/8"      | Est. 2,680 lbs |
| 1424  | 14,000 | 18' + 6' x 82-3/8"      | Est. 3,000 lbs |

# Standard Specifications

|                        | 1420                    | 1424                    |
|------------------------|-------------------------|-------------------------|
| Overall Width          | 102"                    | 102"                    |
| Overall Length         | 24′ 6″                  | 28' 6"                  |
| Stationary Deck Length | 4′                      | 6'                      |
| Tilt Deck Length       | 16'                     | 18'                     |
| Tongue Length          | 56"                     | 56"                     |
| Deck Height            | 22"                     | 22"                     |
| Loading Angle          | 12°                     | 11.5°                   |
| Wheel Size             | 16"                     | 16"                     |
| Tire Size              | ST235/85R16             | ST235/85R16             |
| Axle                   | Fixed                   | Fixed                   |
| Suspension             | Rubber Torsion          | Rubber Torsion          |
| Brakes                 | Electric Self-Adjusting | Electric Self-Adjusting |
| Coupler                | 2-5/16"                 | 2-5/16"                 |
| Coupler Position       | Adjustable              | Adjustable              |
| Jack Style             | Side Crank              | Side Crank              |
| Jack Rating            | 12,000 lbs.             | 12,000 lbs.             |
| Stake Pockets          | 18                      | 18                      |
| Lighting               | LED                     | LED                     |