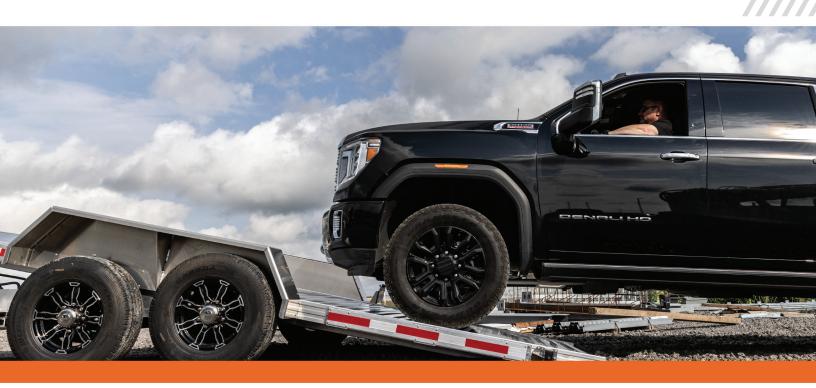

### SPLIT TILT DECK SYSTEM

Deck is able to be raised and lowered by optimizing an adjustable hydraulic cylinder system to allow for ease of use and safety when loading and unloading equipment without requiring ramps, and gives more control to the operator. Each trailer features a stationary deck for the ability of loading attachments or other forms of equipment.