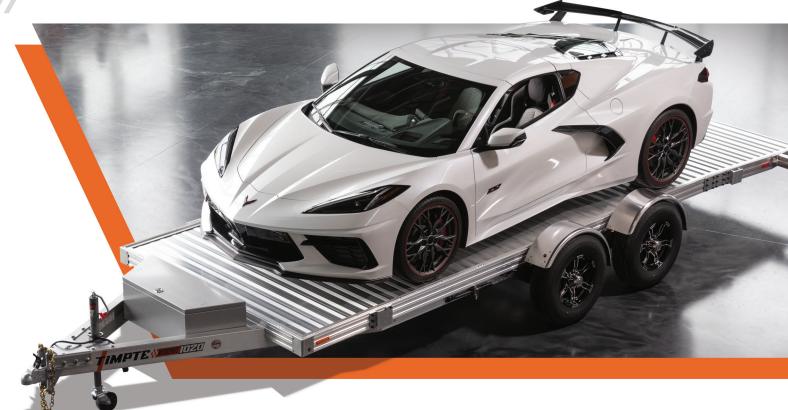

# **MOTORSPORTS SERIES**

### **POWERED EZ LOAD DECK SYSTEM**

Raise and lower your deck bed with one push of a button on your wireless remote or use the main switch located in the toolbox. Trailer features a four-degree approach angle and can be loaded or unloaded without the need for ramps. Deter thieves and save space by storing equipment on the trailer in its lowered position while not in use.

#### **ALL ALUMINUM CONSTRUCTION**

The extra hauling capacity you want and the strength you need! Mechanically fastened joints replace failure-prone structural aluminum welds. Proprietary extruded aluminum components such as the main c-channel frame, side rails and deck material enable these lightweight trailers to deliver reliable performance that is easy to haul.

#### WIRELESS REMOTE OPERATION

Raise the trailer from inside or outside your loaded equipment.

## **MOTORSPORTS SERIES**

Model 1020

| TIMPTE      |
|-------------|
| MOTORSPORTS |

| GVW    | Usable Deck Siz         | ze Empty Weight                                                  |
|--------|-------------------------|------------------------------------------------------------------|
| 10,000 | 19' 6" × 81"            | Est. 2,420 lbs                                                   |
|        | STANDARD SPECIFICATIONS | 1020                                                             |
|        | Overall Width           | 102"                                                             |
|        | Overall Length          | 24' 6"                                                           |
|        | Tongue Length           | 61"                                                              |
|        | Deck Height             | 24"                                                              |
|        | Loading Angle           | 4°                                                               |
|        | Wheel Size              | 15"                                                              |
|        | Tire Size               | ST225/75R15                                                      |
|        | Axle/Suspension         | Torsion                                                          |
|        | Brakes                  | Electric Self-Adjusting                                          |
|        | Coupler                 | 2-5/16"                                                          |
|        | Coupler Position        | Adjustable                                                       |
|        | Jack Style              | Side Crank                                                       |
|        | Jack Rating             | 2,000 lbs.                                                       |
|        | Tie-Downs               | 4 D-Rings (24 Mounting<br>Locations - 10 per side 4 in<br>front) |
|        | Lighting                | LED                                                              |
|        | Stake Pockets           | 4                                                                |