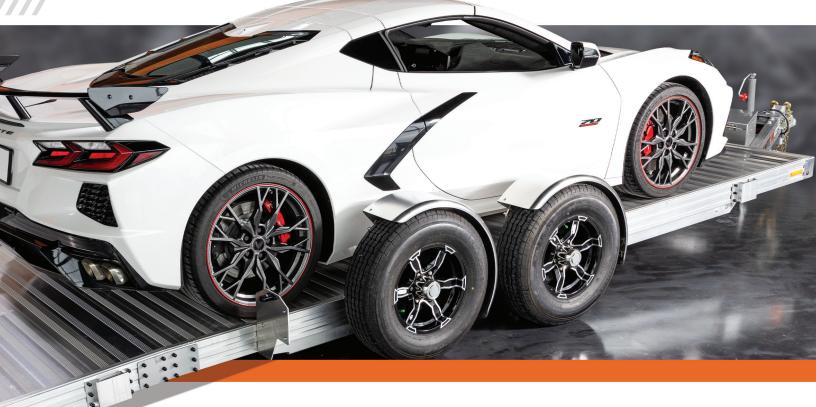

#### **ALL ALUMINUM CONSTRUCTION**

The extra hauling capacity you want and the strength you need! Mechanically fastened joints replace failure-prone structural aluminum welds. Proprietary extruded aluminum components such as the main c-channel frame, side rails and deck material enable these lightweight trailers to deliver reliable performance that is easy to haul.

## **MOTORSPORTS SERIES**

Model 1020

| TIMPTE      |
|-------------|
| MOTORSPORTS |

| GVW    | Usable Deck Siz         | ze Empty Weight                                                  |
|--------|-------------------------|------------------------------------------------------------------|
| 10,000 | 19' 6" × 81"            | Est. 2,420 lbs                                                   |
|        | STANDARD SPECIFICATIONS | 1020                                                             |
|        | Overall Width           | 102"                                                             |
|        | Overall Length          | 24' 6"                                                           |
|        | Tongue Length           | 61"                                                              |
|        | Deck Height             | 24"                                                              |
|        | Loading Angle           | 4°                                                               |
|        | Wheel Size              | 15"                                                              |
|        | Tire Size               | ST225/75R15                                                      |
|        | Axle/Suspension         | Torsion                                                          |
|        | Brakes                  | Electric Self-Adjusting                                          |
|        | Coupler                 | 2-5/16"                                                          |
|        | Coupler Position        | Adjustable                                                       |
|        | Jack Style              | Side Crank                                                       |
|        | Jack Rating             | 2,000 lbs.                                                       |
|        | Tie-Downs               | 4 D-Rings (24 Mounting<br>Locations - 10 per side 4 in<br>front) |
|        | Lighting                | LED                                                              |
|        | Stake Pockets           | 4                                                                |