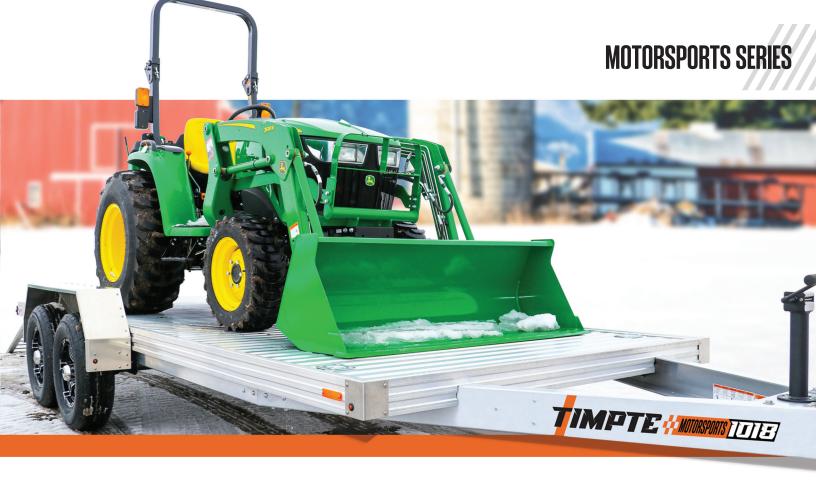

| STANDARD SPECIFICATIONS | 1018 Ramped                                    | 1020 Ramped                                    |
|-------------------------|------------------------------------------------|------------------------------------------------|
| Overall Width           | 102"                                           | 102"                                           |
| Overall Length          | 23' 2"                                         | 25' 2"                                         |
| Tongue Length           | 57"                                            | 57"                                            |
| Deck Height             | 25"                                            | 25"                                            |
| Loading Angle           | 19°                                            | 19°                                            |
| Wheel Size              | 15"                                            | 15"                                            |
| Tire Size               | ST225/75R15                                    | ST225/75R15                                    |
| Axle/Suspension         | Torsion                                        | Torsion                                        |
| Brakes                  | Electric Self-Adjusting                        | Electric Self-Adjusting                        |
| Coupler                 | 2-5/16"                                        | 2-5/16"                                        |
| Coupler Position        | Fixed                                          | Fixed                                          |
| Jack Style              | Side Crank                                     | Side Crank                                     |
| Jack Rating             | 3,000 lbs.                                     | 3,000 lbs.                                     |
| Tie-Downs               | (4) D-Rings in Deck,<br>(4) D-Rings in L-Track | (4) D-Rings in Deck,<br>(4) D-Rings in L-Track |
| Lighting                | LED                                            | LED                                            |