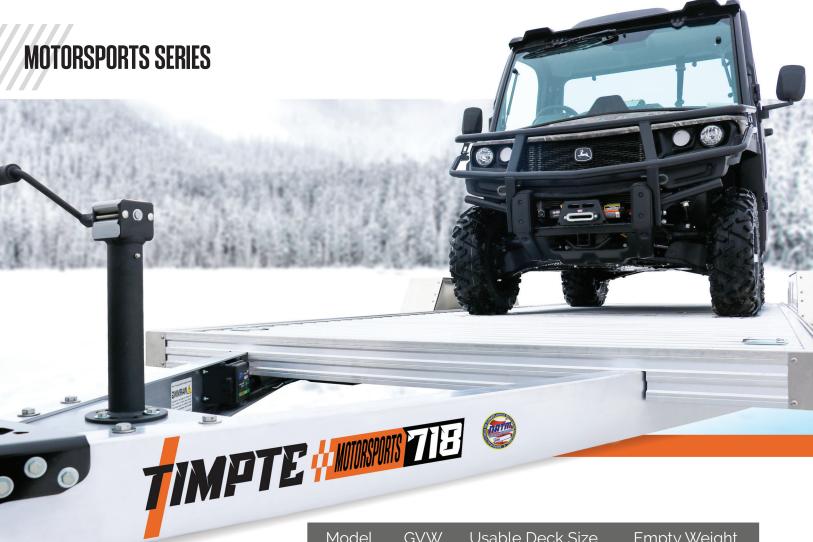

| Model | GVW   | Usable Deck Size | Empty Weight   |
|-------|-------|------------------|----------------|
| 718   | 7,000 | 18' × 82.5"      | Est. 1,580 lbs |
| 720   | 7,000 | 20' x 82.5"      | Est. 1,760 lbs |

| STANDARD SPECIFICATIONS | 718 Ramped                                     | 720 Ramped                                     |
|-------------------------|------------------------------------------------|------------------------------------------------|
| Overall Width           | 102"                                           | 102"                                           |
| Overall Length          | 23' 2"                                         | 25' 2"                                         |
| Tongue Length           | 57"                                            | 57"                                            |
| Deck Height             | 24"                                            | 24"                                            |
| Loading Angle           | 18°                                            | 18°                                            |
| Wheel Size              | 14"                                            | 14"                                            |
| Tire Size               | ST205/75R14                                    | ST205/75R14                                    |
| Axle/Suspension         | Torsion                                        | Torsion                                        |
| Brakes                  | Electric Self-Adjusting                        | Electric Self-Adjusting                        |
| Coupler                 | 2-5/16"                                        | 2-5/16"                                        |
| Coupler Position        | Fixed                                          | Fixed                                          |
| Jack Style              | Side Crank                                     | Side Crank                                     |
| Jack Rating             | 3,000 lbs.                                     | 3,000 lbs.                                     |
| Tie-Downs               | (4) D-Rings in Deck,<br>(4) D-Rings in L-Track | (4) D-Rings in Deck,<br>(4) D-Rings in L-Track |
| Lighting                | LED                                            | LED                                            |